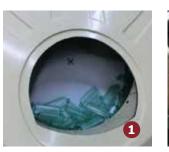

#### Equipment description

The bottles enter the unit through an opening in the upper lid (1). They are distributed to the rotating disc in such a way that they are moved into place in the selecting pieces, and from there they move down the funnels in the only available position: upright (2). This is achieved without any mechanical help, i.e., **using air and gravity alone.** 