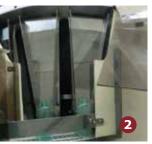

#### Equipment description

The bottles enter the unit through an opening in the upper lid (1). They are distributed to the rotating disc in such a way that they are moved into place in the selecting pieces, and from there they move down the funnels in the only available position: upright (2). This is achieved without any mechanical help, i.e., **using air and gravity alone.** 

The funnel guides the bottles towards the machine exit, and once there, they are deposited on the exit conveyor. They can exit in two ways: air conveyor belt (3) for flat-base bottles, or in starwheel with POSIJET air conveyor (4) for bottles with petaloid bases.