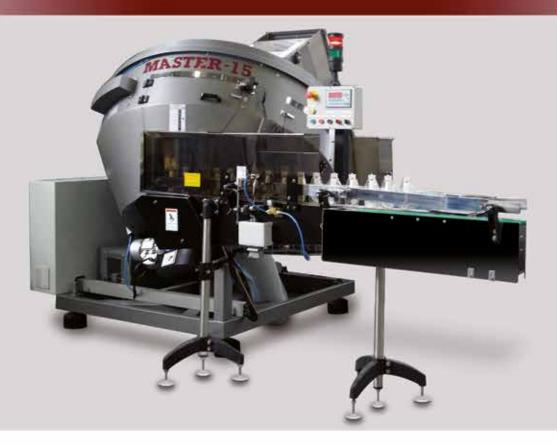

# EMPTY PLASTIC CONTAINERS UNSCRAMBLER

MASTER is the most efficient range of POSIMAT unscramblers, they are easy to handle and **require virtually no maintenance**.

Designed specifically for bottlers that work at medium or low speeds and require **reliable operation and easy handling**.

#### Equipment description

The bottles enter the unit through an opening in the upper lid (1). They are distributed to the rotating disc in such a way that they are moved into place in the selecting pieces, and from there they move down the funnels in the only available position: upright (2). This is achieved without any mechanical help, i.e., **using air and gravity alone.** 

The funnel guides the bottles towards the machine exit, and once there, they are deposited on the exit conveyor. They can exit in two ways: air conveyor belt (3) for flat-base bottles, or in starwheel with POSIJET air conveyor (4) for bottles with petaloid bases.

Monoblock construction (optional) with a builtin infeed hopper (5) for easy transport and assembly, which can be easily carried out by the user.