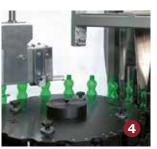

The funnel guides the bottles towards the machine exit, and once there, they are deposited on the exit conveyor. They can exit in two ways: air conveyor belt (3) for flat-base bottles, or in starwheel with POSIJET air conveyor (4) for bottles with petaloid bases.