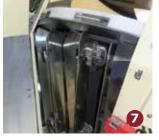

A single set of formats (7) for a wide range of bottles, which can be *adjusted manually*. For more details, see the "**POSIFLEX-M**" catalogue.