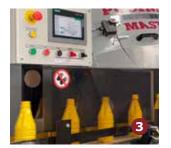

The funnel guides the bottles towards the machine exit, and once there, they are deposited on the exit conveyor. They can exit in two ways: air conveyor belt (3) for flat-base bottles, or in starwheel with POSIJET air conveyor (4) for bottles with petaloid bases.