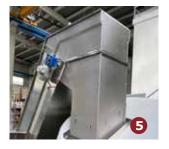

Monoblock construction (optional) with a builtin infeed hopper (5) for easy transport and assembly, which can be easily carried out by the user.