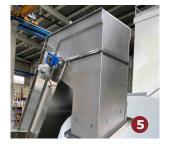

Monoblock construction (optional) with a builtin infeed hopper (5) for easy transport and assembly, which can be easily carried out by the user.