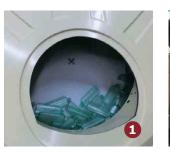

#### Equipment description

The bottles enter the unit through an opening in the upper lid (1). They are distributed to the rotating disc in such a way that they are moved into place in the selecting pieces, and from there they move down the funnels in the only available position: upright (2). This is achieved without any mechanical help, i.e., **using air and gravity alone.** 