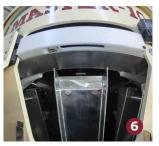

### THERE ARE TWO DIFFERENT KIND OF CHANGEOVERS:

One set of formats (segments and funnels) for each bottle (6), which can be changed **without using tools**. For more details, see the "**N**" catalogue.