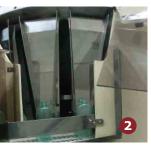

#### Equipment description

The bottles enter the unit through an opening in the upper lid (1). They are distributed to the rotating disc in such a way that they are moved into place in the selecting pieces, and from there they move down the funnels in the only available position: upright (2). This is achieved without any mechanical help, i.e., **using air and gravity alone.** 

The funnel guides the bottles towards the machine exit, and once there, they are deposited on the exit conveyor. They can exit in two ways: air conveyor belt (3) for flat-base bottles, or in starwheel with POSIJET air conveyor (4) for bottles with petaloid bases.