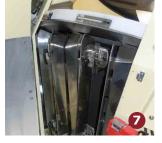

A single set of formats (7) for a wide range of bottles, which can be *adjusted manually*. For more details, see the "**POSIFLEX-M**" catalogue.