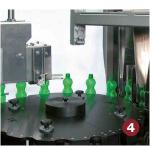

#### Equipment description

The bottles enter the unit through an opening in the upper lid (1). They are distributed to the rotating disc in such a way that they are moved into place in the selecting pieces, and from there they move down the funnels in the only available position: upright (2). This is achieved without any mechanical help, i.e., **using air and gravity alone.** 

The funnel guides the bottles towards the machine exit, and once there, they are deposited on the exit conveyor. They can exit in two ways: air conveyor belt (3) for flat-base bottles, or in starwheel with POSIJET air conveyor (4) for bottles with petaloid bases.