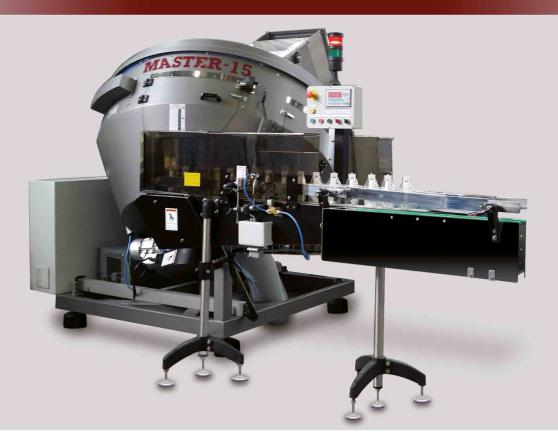

# **MASTER** EMPTY PLASTIC CONTAINERS UNSCRAMBLER

×

MASTER is the most efficient range of POSIMAT unscramblers, they are easy to handle and **require virtually no maintenance**.

Designed specifically for bottlers that work at medium or low speeds and require **reliable operation and easy handling**.

#### Equipment description

The bottles enter the unit through an opening in the upper lid (1). They are distributed to the rotating disc in such a way that they are moved into place in the selecting pieces, and from there they move down the funnels in the only available position: upright (2). This is achieved without any mechanical help, i.e., **using air and gravity alone.** 

The funnel guides the bottles towards the machine exit, and once there, they are deposited on the exit conveyor. They can exit in two ways: air conveyor belt (3) for flat-base bottles, or in starwheel with POSIJET air conveyor (4) for bottles with petaloid bases.

Monoblock construction (optional) with a builtin infeed hopper (5) for easy transport and assembly, which can be easily carried out by the user.